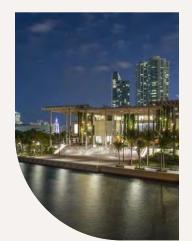

# EXCEPTIONAL VIEWS

Besides exhibiting international art of the 20th and 21st centuries, PAMM includes education facilities, a shop, waterfront café, and exterior plazas and gardens.

SIZED TO YOUR EVENT

The three-story facility includes 200,000 square feet of programmable space comprised of 120,000 square feet of interior and 80,000 square feet on the exterior.