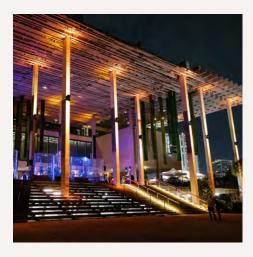

# EXCEPTIONAL VIEWS

Besides exhibiting international art of the 20th and 21st centuries, PAMM includes education facilities, a shop, waterfront café, and exterior plazas and gardens.

SIZED TO YOUR EVENT

The three-story facility includes 200,000 square feet of programmable space comprised of 120,000 square feet of interior and 80,000 square feet on the exterior.