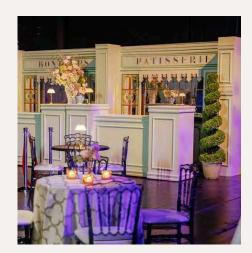

### ARCHITECTURAL GRANDEUR MEETS MODERN DESIGN

The Arsht features stunning architecture and modern design elements, providing a sophisticated and visually captivating backdrop for any event.

# VERSATILE EVENT SPACES

With multiple venues including theaters, ballrooms, lounges, rooms and outdoor plazas, the Arsht can accommodate a wide range of events for 20 to 2,000 guests, depending on your needs.