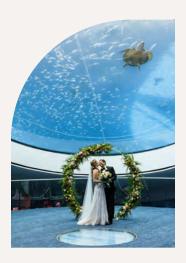

# CUSTOMIZE YOUR EXPERIENCE

Create a unique feeling for any event with your imagination as the only limits. Have a diver holding custom signage in the Oculus or schedule animal encounters for your guests, to name a few.

### AQUATIC WONDERS

This out of the box venue space is unique compared to traditional ballrooms and conference rooms. Infuse life into any event when you include aquariums, an aviary, and our stingray touch pool.